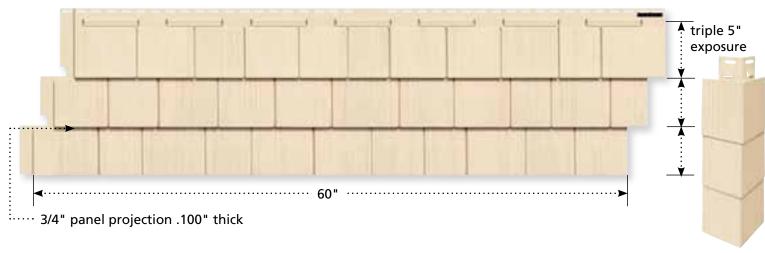

### **3** Durable Thick Polymer Panels

- ▲ Hides wall imperfections better than thinner panels
- ▲ Perfection and Half-Round Shingles: average .100" thickness
- ▲ Rough-Split Shakes: .125" thick

# **5** Grain Texture on Full Overlap

- Provides a uniform grain appearance at the seams
- 6 Deep Panel Projection
  - Creates distinctive shadow lines and shingle definition
  - ▲ Perfection and Half-Round Shingles: 3/4" projection
  - ▲ Rough-Split Shakes: 1" projection