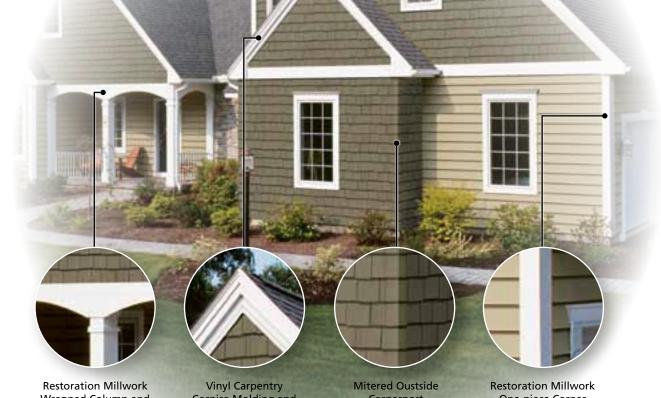

#### Mitered Outside Cornerposts

Add a beautiful finishing touch to your siding. Available in all styles except Half-Rounds.

# **Restoration Millwork®** — The Ultimate Finish!

With Restoration Millwork, CertainTeed offers solutions that meet the needs of both professionals and homeowners.

Smooth

Finish

Restoration Millwork trim makes a statement of authenticity on any home's exterior; it cuts, mills, shapes and routes like the finest top-grade lumber. But, because it's made from cellular PVC, Restoration Millwork will outlast wood.

# **Vinyl Carpentry**<sup>®</sup>

Around every corner, and from every angle, Vinyl Carpentry decorative trim offers a broad choice of accessories to accent a Cedar Impressions exterior design. Available in a wide assortment of contrasting and coordinating colors, these beautiful trim elements never need painting.