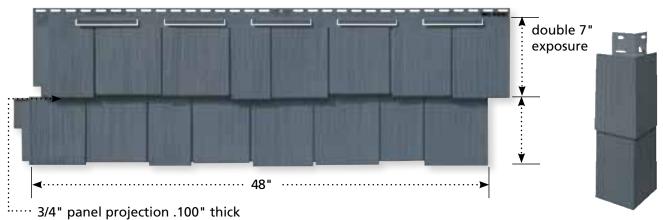

### **3** Durable Thick Polymer Panels

- ▲ Hides wall imperfections better than thinner panels
- ▲ Perfection and Half-Round Shingles: average .100" thickness
- ▲ Rough-Split Shakes: .125" thick

# **5** Grain Texture on Full Overlap

- Provides a uniform grain appearance at the seams
- 6 Deep Panel Projection
  - Creates distinctive shadow lines and shingle definition
  - ▲ Perfection and Half-Round Shingles: 3/4" projection
  - ▲ Rough-Split Shakes: 1" projection

# Rough Split Shakes: Ruggedly Beautiful

Double 7" Straight Edge Rough-Split Shakes Double 9" Staggered Rough-Split Shakes

Sable Brown

Natural Clay