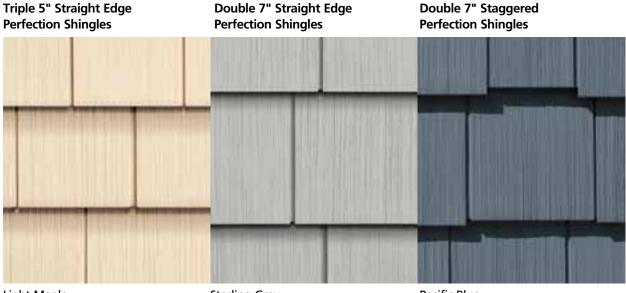

# Perfection Shingles: Distinctively Crafted

Light Maple

Sterling Gray

**Pacific Blue** 