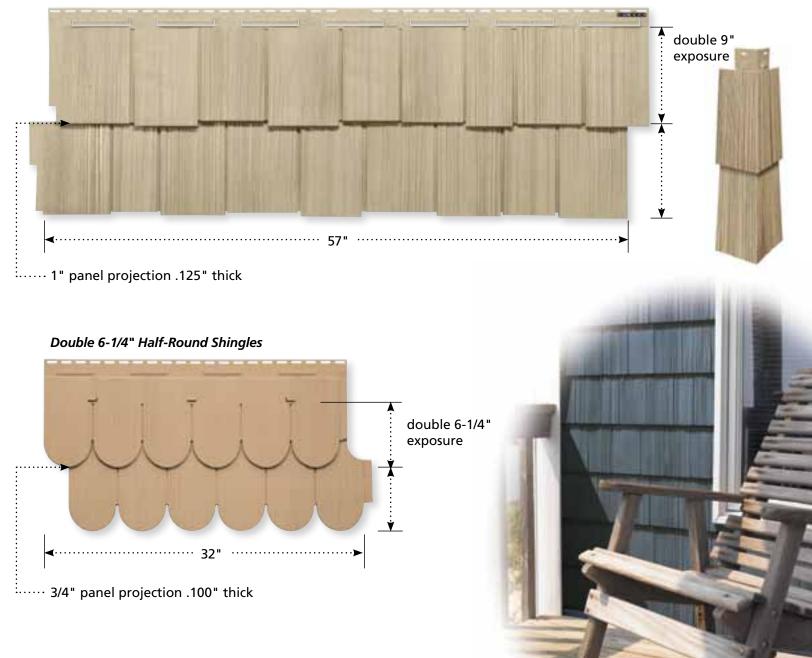

### **3** Durable Thick Polymer Panels

- ▲ Hides wall imperfections better than thinner panels
- ▲ Perfection and Half-Round Shingles: average .100" thickness
- ▲ Rough-Split Shakes: .125" thick

# **5** Grain Texture on Full Overlap

- Provides a uniform grain appearance at the seams
- 6 Deep Panel Projection
  - Creates distinctive shadow lines and shingle definition
  - ▲ Perfection and Half-Round Shingles: 3/4" projection
  - ▲ Rough-Split Shakes: 1" projection

# Staggered Rough-Split

Siding:Double 9" Staggered Rough-Split Shakes in natural clayTrim:Cedar Impressions Mitered Corner Posts, Vinyl Carpentry® & Restoration Millwork®

# Rough Split Shakes: Ruggedly Beautiful

Double 7" Straight Edge Rough-Split Shakes Double 9" Staggered Rough-Split Shakes

Sable Brown

Natural Clay