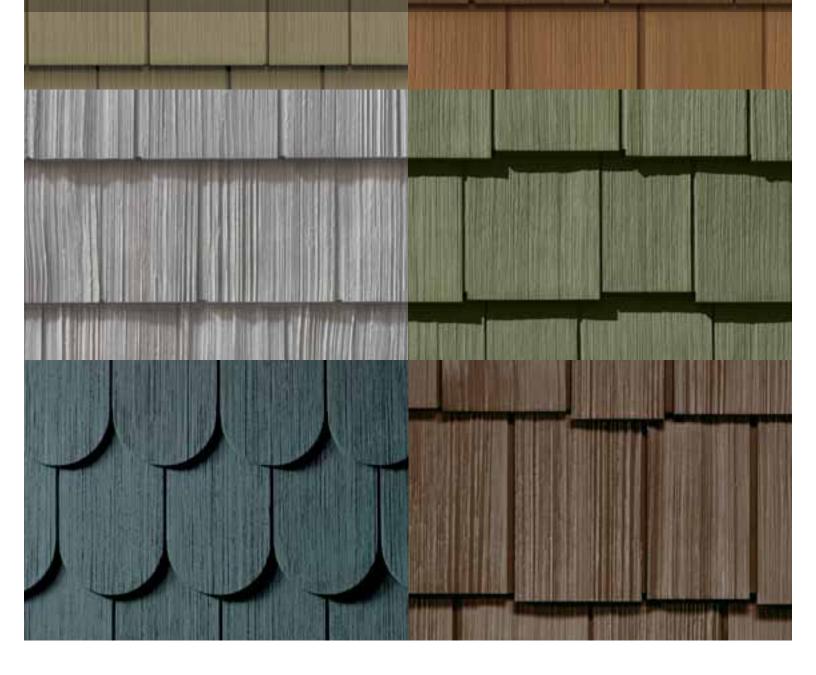

# A Family of Shake & Shingle Siding

The timeless appeal of wood is painstakingly recreated in Cedar Impressions' classic styles. Each is designed to capture the look of freshly sawn wood, the distinctive patterns of randomly sized boards, and a finely crafted finished appearance.

# Perfection Shingles: Distinctively Crafted

Light Maple

Sterling Gray

**Pacific Blue** 

# Rough Split Shakes: Ruggedly Beautiful

Double 7" Straight Edge Rough-Split Shakes Double 9" Staggered Rough-Split Shakes

Sable Brown

Natural Clay