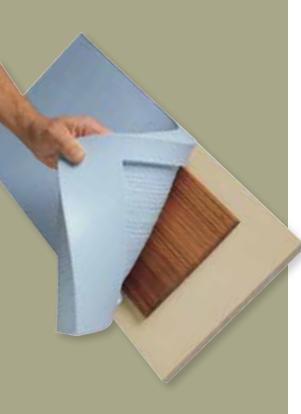

# TrueTexture™

TrueTexture finish molded from real cedar shingles gives Cedar Impressions® the natural look of cedar shingle siding without the expense and heavy maintenance of wood.

Scan with your smart phone QR Reader to learn more about our exclusive TrueTexture<sup>™</sup> process.