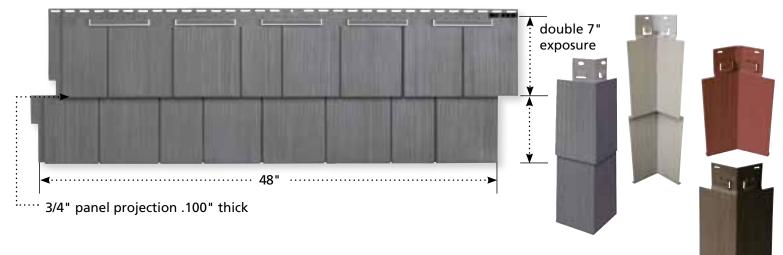

### **3** Durable Thick Polymer Panels

- ▲ Hides wall imperfections better than thinner panels
- ▲ Perfection and Half-Round Shingles: average .100" thickness
- ▲ Rough-Split Shakes: .125" thick

# **5** Grain Texture on Full Overlap

- Provides a uniform grain appearance at the seams
- 6 Deep Panel Projection
  - Creates distinctive shadow lines and shingle definition
  - ▲ Perfection and Half-Round Shingles: 3/4" projection
  - ▲ Rough-Split Shakes: 1" projection

# Rough Split Shakes: Ruggedly Beautiful

Double 7" Straight Edge Rough-Split Shakes Double 9" Staggered Rough-Split Shakes

Sable Brown

Natural Clay