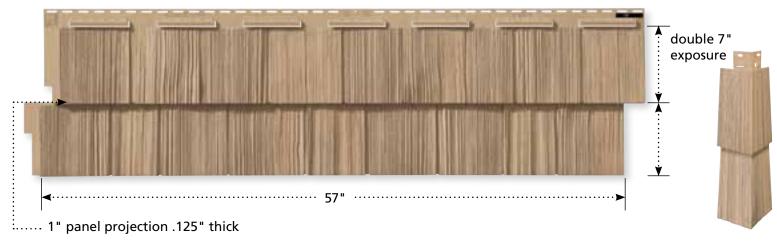

### **3** Durable Thick Polymer Panels

- ▲ Hides wall imperfections better than thinner panels
- ▲ Perfection and Half-Round Shingles: average .100" thickness
- ▲ Rough-Split Shakes: .125" thick

# **5** Grain Texture on Full Overlap

- Provides a uniform grain appearance at the seams
- 6 Deep Panel Projection
  - Creates distinctive shadow lines and shingle definition
  - ▲ Perfection and Half-Round Shingles: 3/4" projection
  - ▲ Rough-Split Shakes: 1" projection

100

130

- **15** Extra Long Top Lock Tabs Create an easier locking panel
- **16** QuickReference<sup>™</sup> Panel Cut Indicators
  - Improves speed and ease of installation

.

Double 7" Straight Edge Perfection Shingle in terra cotta